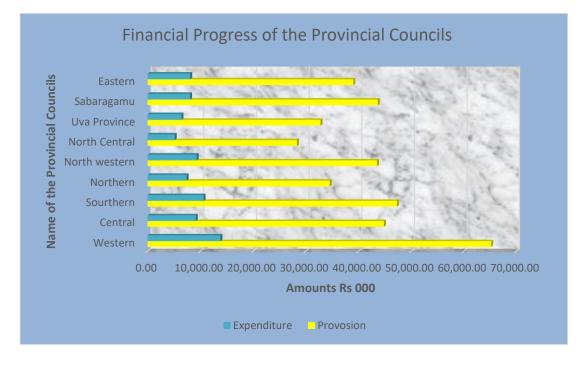

#### 5. Progress of Foreign Funded Projects - 31.03. 2023

|                    |            | Rs. Mn.     |
|--------------------|------------|-------------|
| Provincial Council | Provision  | Expenditure |
| Western            | 65,229.00  | 13,815.00   |
| Central            | 44,817.00  | 9,151.00    |
| Southern           | 47,300.00  | 10,621.00   |
| Northern           | 34,550.00  | 7,425.00    |
| North western      | 43,526.00  | 9,315.00    |
| North Central      | 28,331.00  | 5,154.00    |
| Uva Province       | 32,801.00  | 6,429.00    |
| Sabaragamuwa       | 43,677.00  | 8,071.50    |
| Eastern            | 39,019.00  | 8,088.50    |
| total              | 379,250.00 | 78,070.00   |

#### 6. Financial Progress of the Provincial Councils up to 31.03. 2023