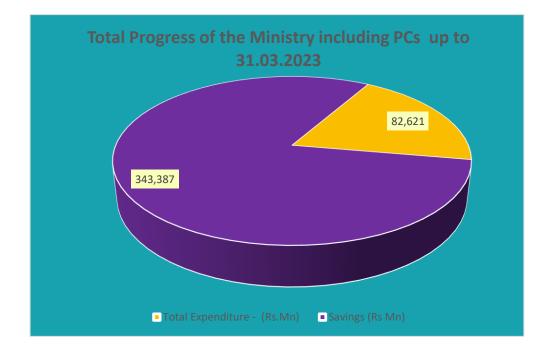

#### 1. Total Financial Progress of the Ministry

| r                   |           | Rs.Mn       |
|---------------------|-----------|-------------|
|                     | Provision | Expenditure |
| Operational         | 383       | 59          |
| Local Projects      | 2,625     | 0.0         |
| Foreign Projects    | 43,750    | 4,492       |
| Provincial Councils | 379,250   | 78,070      |
|                     |           |             |
|                     | 426,008   | 82,621      |