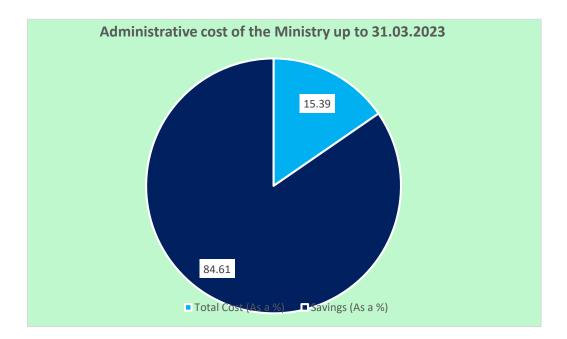

### 3. Progress of the Administrative Expenses

|                     |                 |                   | Rs.Mn   |
|---------------------|-----------------|-------------------|---------|
|                     | Total Provision | Total Expenditure | Savings |
| Administrative Cost | 383             | 59                | 324     |
| As a %              |                 | 15.39             | 84.61   |