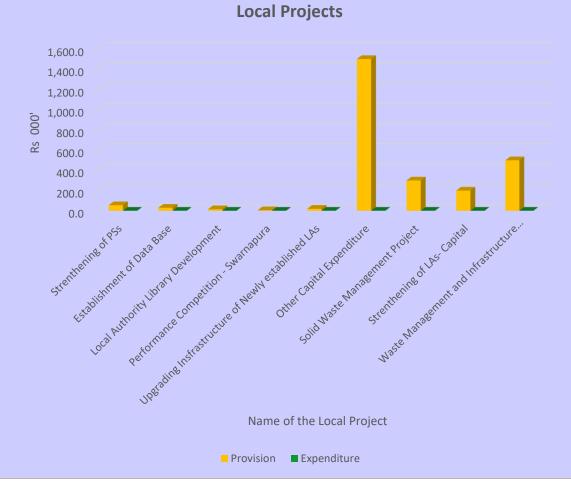

| 4. | Financial | Progress c | of the | Local | Projects | as at | 31.03. | 2023 |
|----|-----------|------------|--------|-------|----------|-------|--------|------|
|    |           |            |        |       |          |       |        |      |

|                                                                        |           |             | Rs.Mn               |
|------------------------------------------------------------------------|-----------|-------------|---------------------|
| Name of the Project                                                    | Provision | Expenditure | % of<br>Expenditure |
| Strengthening of PSs                                                   | 55.0      | 0.0         | 0.0%                |
| Establishment of Data Base                                             | 30.0      | 0.0         | 0.0%                |
| Local Authority Library Development                                    | 15.0      | 0.0         | 0.0%                |
| Performance Competition -                                              |           |             |                     |
| Swarnapura                                                             | 5.0       | 0.0         | 0.0%                |
| Upgrading Infrastructure of Newly                                      |           |             |                     |
| established LAs                                                        | 20.       | 0.0         | 0.0%                |
| Other Capital Expenditure                                              | 1,500.0   | 0.0         | 0.0%                |
| Solid Waste Management Project                                         | 300.0     | 0.0         | 0.0%                |
| Strengthening of LAs- Capital                                          | 200.0     | 0.0         | 0.0%                |
| Waste Management and Infrastructure<br>Development in Pradeshiya Sabah | 500.0     | 0.1         |                     |
| Total                                                                  | 2,625.0   | 0.1         | 0.0%                |
| Expenditure as a %                                                     |           |             |                     |