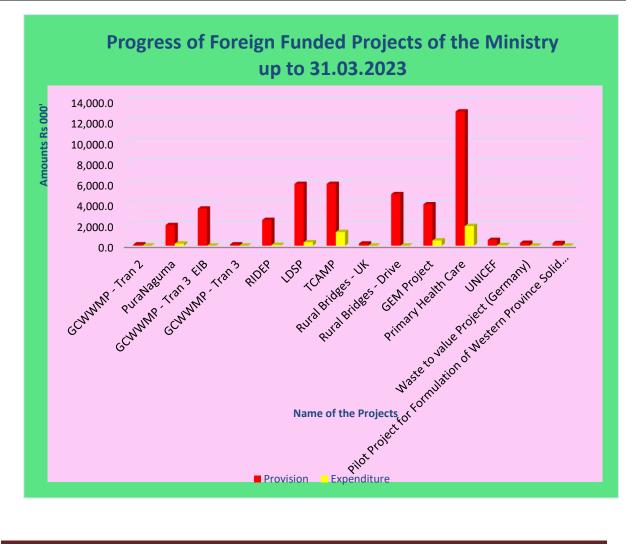

| Rs.Mn.                                                        |           | n.          |
|---------------------------------------------------------------|-----------|-------------|
| Name of the Project                                           | Provision | Expenditure |
| GCW/W/MP                                                      | 120.0     | 92.7        |
| GCWWMP - Tran 2                                               | 120.0     | 10.0        |
| Pura Neguma                                                   | 2,000.0   | 196.4       |
| GCWWMP - Tran 3 EIB                                           | 3,600.0   | 0.0         |
| GCWWMP - Tran 3                                               | 120.0     | 3.3         |
| RIDEP                                                         | 2,500.0   | 69.3        |
| LDSP                                                          | 6,000.0   | 328.6       |
| TCAMP                                                         | 6,000.0   | 1,327.6     |
| Rural Bridges - UK                                            | 200.0     | 0.0         |
| Rural Bridges - Drive                                         | 5,000.0   | 1.7         |
| GEM Project                                                   | 4,015.0   | 505.6       |
| Primary Health Care                                           | 13.0      | 1910.0      |
| UNICEF                                                        | 550.0     | 46.6        |
| Waste to value Project (Germany)                              | 275.0     | 0.0         |
| Pilot Project for Formulation of Western Province Solid Waste |           |             |
| Management Master Plan (GOSL / JICA)                          | 250.0     |             |
| Total                                                         | 43,750.0  | 4,491.8     |
| Progress as a %                                               |           | 10.27       |