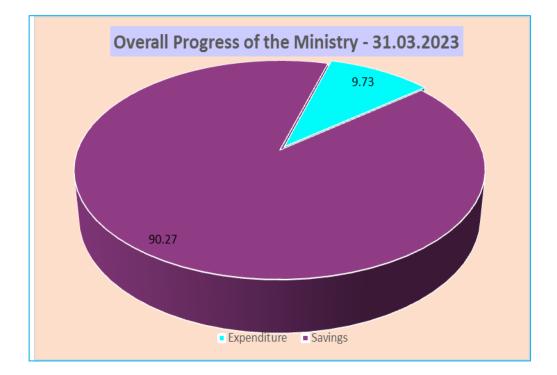

### 2. Financial Progress of the Ministry up to 31.03. 2023

|                  |           |             | Rs.Mn     |
|------------------|-----------|-------------|-----------|
|                  | Provision | Expenditure | Savings   |
| Operational      | 383.28    | 59.00       | 324.28    |
| Local Projects   | 2,625.00  | 0.05        | 2,624.95  |
| Foreign Projects | 43,750.00 | 4,491.80    | 39,258.20 |
| Total            | 46,758.28 | 4,550.85    | 42,207.43 |
|                  |           | Expenditure | Savings   |
| As a %           |           | 9.73        | 90.27     |