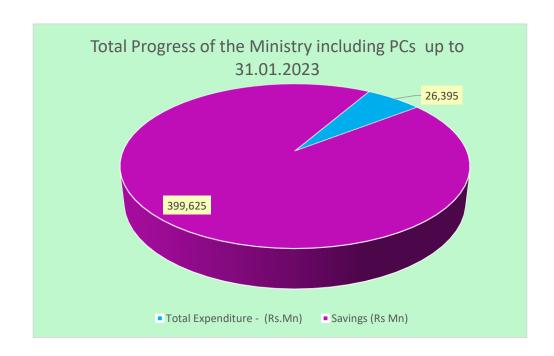

#### 1. Total Financial Progress of the Ministry

Rs.Mn

|                     | Provision | Expenditure |
|---------------------|-----------|-------------|
|                     |           |             |
| Operational         | 395       | 18          |
| Local Projects      | 2,625     | 0.0         |
| Foreign Projects    | 43,750    | 460         |
| Provincial Councils | 379,250   | 25,917      |
|                     |           |             |
|                     | 412,783   | 26,395      |