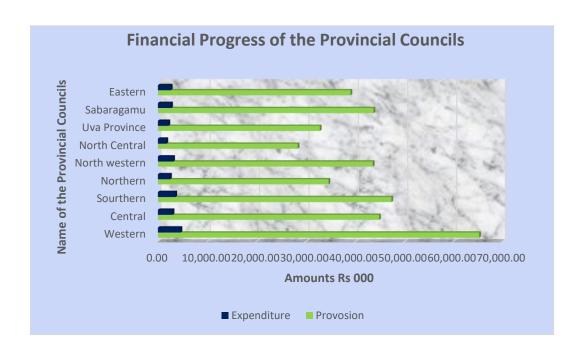

### 6. Financial Progress of the Provincial Councils up to 31.01. 2023

Rs. Mn.

| Provincial Council | Provision  | Expenditure |
|--------------------|------------|-------------|
| Western            | 65,229.00  | 4,605.00    |
| Central            | 44,817.00  | 2,997.00    |
| Southern           | 47,300.00  | 3,539.00    |
| Northern           | 34,550.00  | 2,475.00    |
| North western      | 43,526.00  | 3,105.00    |
| North Central      | 28,331.00  | 1,733.00    |
| Uva Province       | 32,801.00  | 2,143.00    |
| Sabaragamuwa       | 43,677.00  | 2.690.50    |
| Eastern            | 39,019.00  | 2,629.50    |
| total              | 379,250.00 | 25,917.00   |