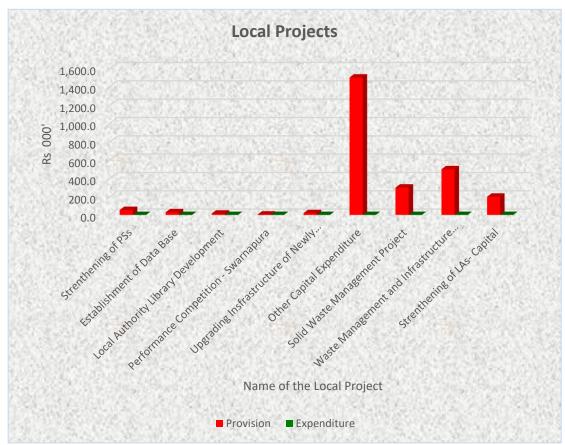

### 4. Financial Progress of the Local Projects as at 31.01. 2023

Rs.Mn

| Name of the Duciest                 | Provision | Expenditure | % of        |
|-------------------------------------|-----------|-------------|-------------|
| Name of the Project                 |           | •           | Expenditure |
| Strengthening of PSs                | 55.0      | 0.0         | 0.0%        |
| Establishment of Data Base          | 30.0      | 0.0         | 0.0%        |
| Local Authority Library Development | 15.0      | 0.0         | 0.0%        |
| Performance Competition -           |           |             |             |
| Swarnapura                          | 5.0       | 0.0         | 0.0%        |
| Upgrading Infrastructure of Newly   |           |             |             |
| established LAs                     | 20.       | 0.0         | 0.0%        |
| Other Capital Expenditure           | 1,500.0   | 0.0         | 0.0%        |
| Solid Waste Management Project      | 300.0     | 0.0         | 0.0%        |
| Strengthening of LAs- Capital       | 200.0     | 0.0         | 0.0%        |
| Waste Management and Infrastructure |           |             |             |
| Development in Pradeshiya Sabah     |           |             |             |
| 1,                                  | 500.0     | 0.0         | 0.0%        |
| Total                               | 2,625.0   | 0.0         |             |
| Expenditure as a %                  |           | 0.00        | 0.0%        |