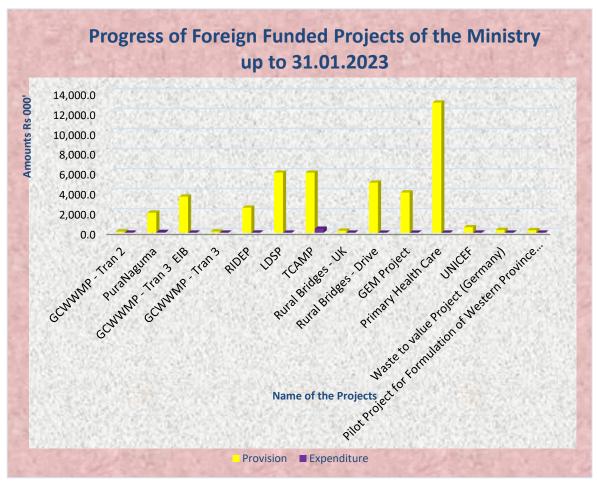

#### 5. Progress of Foreign Funded Projects- 31.01. 2023

Rs.Mn.

| Name of the Project                                     | Provision | Expenditure |
|---------------------------------------------------------|-----------|-------------|
| GCWWMP                                                  | 120.0     | 0.0         |
| GCWWMP - Tran 2                                         | 120.0     | 0.0         |
| Pura Neguma                                             | 2,000.0   | 0.0         |
| GCWWMP - Tran 3 EIB                                     | 3,600.0   | 0.0         |
| GCWWMP - Tran 3                                         | 120.0     | 0.0         |
| RIDEP                                                   | 2,500.0   | 60.9        |
| LDSP                                                    | 6,000.0   | 0.0         |
| TCAMP                                                   | 6,000.0   | 391.5       |
| Rural Bridges - UK                                      | 200.0     | 0.0         |
| Rural Bridges - Drive                                   | 5,000.0   | 0.5.        |
| GEM Project                                             | 4,015.0   | 0.9         |
| Primary Health Care                                     | 13.0      | 0.0         |
| UNICEF                                                  | 550.0     | 0.0         |
| Waste to value Project (Germany)                        | 275.0     | 0.0         |
| Pilot Project for Formulation of Western Province Solid |           |             |
| Waste Management Master Plan (GOSL / JICA)              | 250.0     |             |
| Total                                                   | 43,750.0  | 460.0       |
| Progress as a %                                         |           | 1.51        |