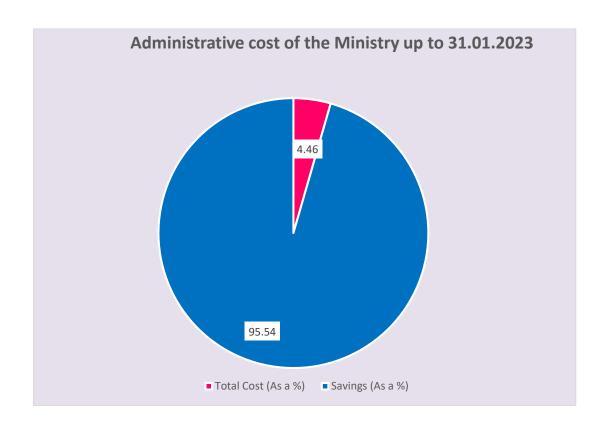

## 3. Progress of the Administrative Expenses

Rs.Mn

|                     | Total Provision | Total Expenditure | Savings |
|---------------------|-----------------|-------------------|---------|
| Administrative Cost | 395             | 18                | 377     |
| As a %              |                 | 4.46              | 95.54   |