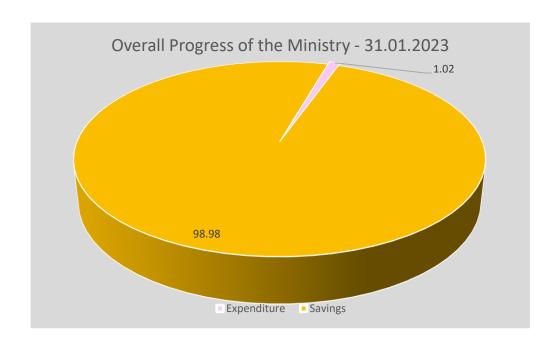

## 2. Financial Progress of the Ministry up to 31.01. 2023

Rs.Mn

|                  | Provision | Expenditure | Savings   |
|------------------|-----------|-------------|-----------|
| Operational      | 395.00    | 17.62       | 377.38    |
| Local Projects   | 2,625.00  | 0.00        | 2,625.00  |
| Foreign Projects | 43,750.00 | 495.93      | 43,290.07 |
|                  |           |             |           |
| Total            | 46,770.00 | 477.54      | 46,292.46 |
|                  |           | Expenditure | Savings   |
| As a %           |           | 1.42        | 98.98     |