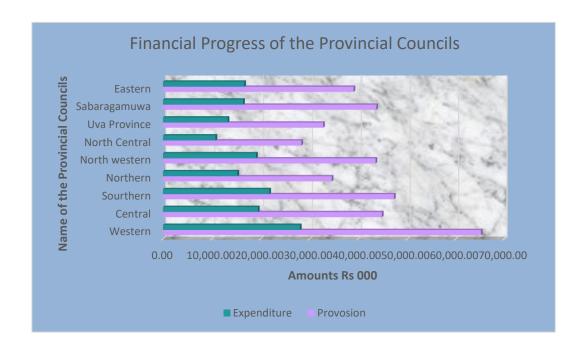

### 6. Financial Progress of the Provincial Councils up to 30.06. 2023

Rs. Mn.

| Provincial Council | Provision  | Expenditure |
|--------------------|------------|-------------|
| Western            | 65,229.00  | 28,045.04   |
| Central            | 44,817.00  | 19,443.99   |
| Southern           | 47,300.00  | 21,773.25   |
| Northern           | 34,550.00  | 15,250.63   |
| North western      | 43,526.00  | 19,070.33   |
| North Central      | 28,331.00  | 10,771.61   |
| Uva Province       | 32,801.00  | 13,250.64   |
| Sabaragamuwa       | 43,677.00  | 16,413.16   |
| Eastern            | 39,019.00  | 16,647.01   |
| total              | 379,250.00 | 160,665.66  |