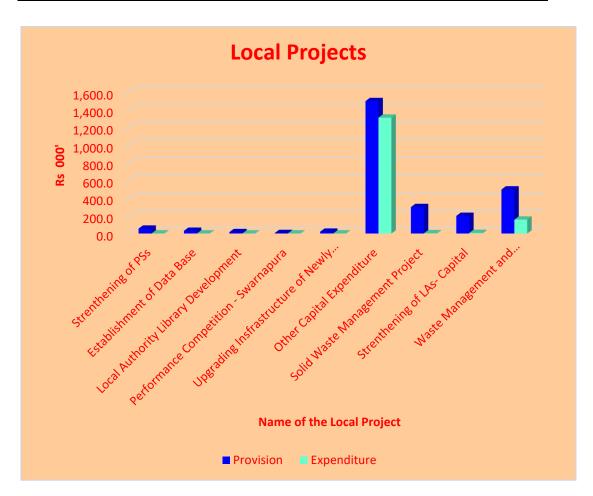

#### 4. Financial Progress of the Local Projects as at 30.06. 2023

Rs.Mn

| Name of the Project               | Provision | Expenditure | % of<br>Expenditure |
|-----------------------------------|-----------|-------------|---------------------|
| Strengthening of PSs              | 55.0      | 0.4         | 0.7%                |
| Establishment of Data Base        | 30.0      | 0.0         | 0.0%                |
| Local Authority Library           |           |             |                     |
| Development                       | 15.0      | 0.0         | 0.0%                |
| Performance Competition -         |           |             |                     |
| Swarnapura                        | 5.0       | 0.0         | 0.0%                |
| Upgrading Infrastructure of Newly |           |             |                     |
| established LAs                   | 20.0      | 0.0         | 0.0%                |
| Other Capital Expenditure         | 1,500.0   | 1,313.7     | 87.6%               |
| Solid Waste Management Project    | 300.0     | 2.8         | 0.9%                |
| Strengthening of LAs- Capital     | 200.0     | 6.5         | 3.3%                |
| Waste Management and              |           |             |                     |
| Infrastructure Development in     |           |             |                     |
| Pradeshiya Sabah                  | 500.0     | 157.9       | 31.6%               |
| Total                             | 2,625.0   | 1,481.2     |                     |
| Expenditure as a %                |           |             | <b>56</b> %         |