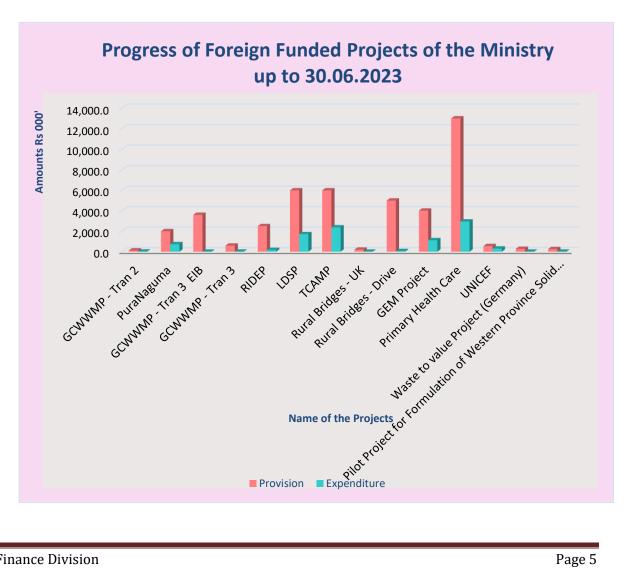

#### 5. Progress of Foreign Funded Projects - 30.06. 2023

Rs.Mn.

| Name of the Project                                           | Provision | Expenditure |
|---------------------------------------------------------------|-----------|-------------|
| GCWWMP                                                        | 1,000.0   | 168.3       |
| GCWWMP - Tran 2                                               | 120.0     | 10.0        |
| Pura Neguma                                                   | 2,000.0   | 731.5       |
| GCWWMP - Tran 3 EIB                                           | 3,600.0   | 0.0         |
| GCWWMP - Tran 3                                               | 594.0     | 4.1         |
| RIDEP                                                         | 2,500.0   | 166.8       |
| LDSP                                                          | 6,000.0   | 1,709.6     |
| TCAMP                                                         | 6,000.0   | 2,374.0     |
| Rural Bridges - UK                                            | 200.0     | 0.0         |
| Rural Bridges - Drive                                         | 5,000.0   | 56.3        |
| GEM Project                                                   | 4,015.0   | 1,117.0     |
| Primary Health Care                                           | 13,000.0  | 2,950.0     |
| UNICEF                                                        | 550.0     | 305.2       |
| Waste to value Project (Germany)                              | 275.0     | 0.0         |
| Pilot Project for Formulation of Western Province Solid Waste |           |             |
| Management Master Plan (GOSL / JICA)                          | 250.0     | 0.0         |
| Total                                                         | 45,104.0  | 9,592.8     |
| Progress as a %                                               |           | 21.93%      |