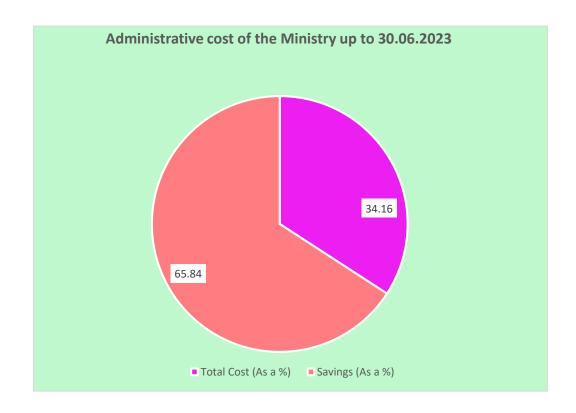

## 3. Progress of the Administrative Expenses

Rs.Mn

|                     | Total Provision | Total Expenditure | Savings |
|---------------------|-----------------|-------------------|---------|
| Administrative Cost | 383             | 131               | 252     |
| As a %              |                 | 34.16             | 65.84   |