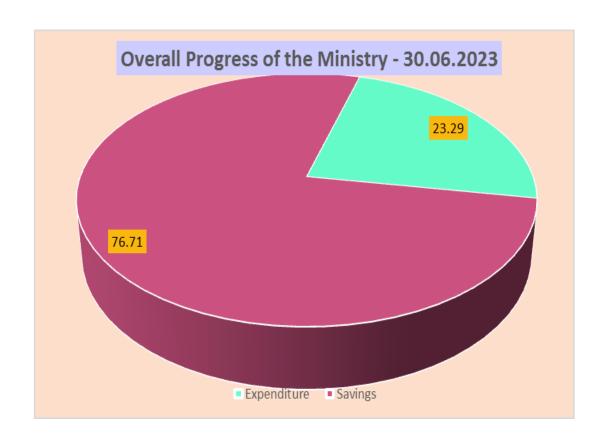

## 2. Financial Progress of the Ministry up to 30.06. 2023

Rs.Mn

|                  | Provision | Expenditure | Savings   |
|------------------|-----------|-------------|-----------|
| Operational      | 383.28    | 130.94      | 252.34    |
| Local Projects   | 2,625.00  | 1,481.25    | 1,143.75  |
| Foreign Projects | 45,104.00 | 9,592.80    | 35,511.21 |
|                  |           |             |           |
| Total            | 48,112.28 | 11,204.98   | 36,907.30 |
|                  |           | Expenditure | Savings   |
| As a %           |           | 23.29       | 76.71     |