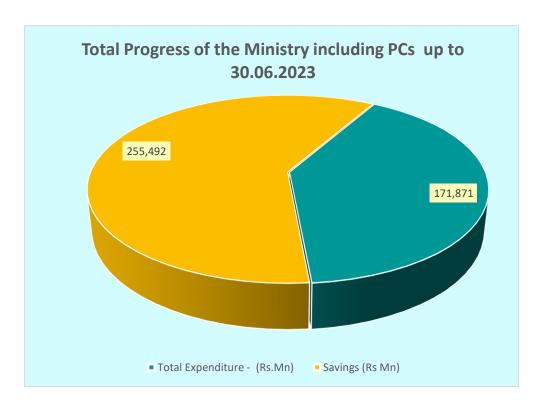

#### 1. Total Financial Progress of the Ministry

Rs.Mn

|                     | Provision | Expenditure |
|---------------------|-----------|-------------|
|                     |           |             |
| Operational         | 383       | 131         |
| Local Projects      | 2,625     | 1,481       |
| Foreign Projects    | 45,104    | 9,593       |
| Provincial Councils | 379,250   | 160,666     |
|                     |           |             |
|                     | 427,362   | 171,871     |